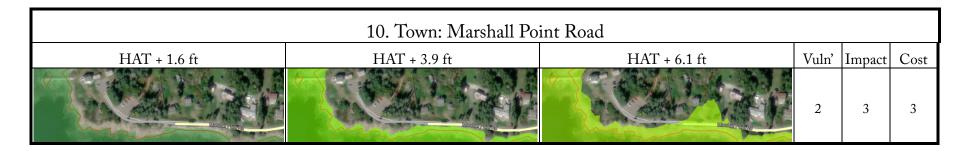

Cost |
| Fintery Rul           | Pratry R <sup>d</sup> | Protocy Pile | 3     | 2      | 3    |

| 8. Town: Cold Storage Road |              |              |       |        |      |  |  |
|----------------------------|--------------|--------------|-------|--------|------|--|--|
| HAT + 1.6 ft               | HAT + 3.9 ft | HAT + 6.1 ft | Vuln' | Impact | Cost |  |  |
|                            |              |              | 4     | 3      | 4    |  |  |

| 9. Town: Horse Point Road |              |              |       |        |      |
|---------------------------|--------------|--------------|-------|--------|------|
| HAT + 1.6 ft              | HAT + 3.9 ft | HAT + 6.1 ft | Vuln' | Impact | Cost |
|                           |              |              | 3     | 3      | 3    |



| 11. Town: Drinkwater Wharf Road (off Patten Point Road) |              |              |       |        |      |  |
|---------------------------------------------------------|--------------|--------------|-------|--------|------|--|
| HAT + 1.6 ft                                            | HAT + 3.9 ft | HAT + 6.1 ft | Vuln' | Impact | Cost |  |
|                                                         |              |              | 2     | 1      | 1    |  |

| 12. Town: Cline Road - southern end |