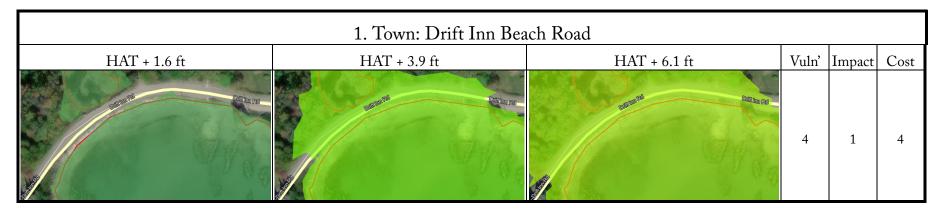

e) Vulnerability based on impact of SLR, e.g V=5 when road is significantly flooded at HAT + 3.9 ft

e) Impact based on emergency response, peninsula evacuation, etc.

F) Costs are rough relative estimates, e.g. C=5 for a bridge across Rackliff Island Causeway, compared to C=1 to fix flooding at Wallston Road near Taylors Point Road.