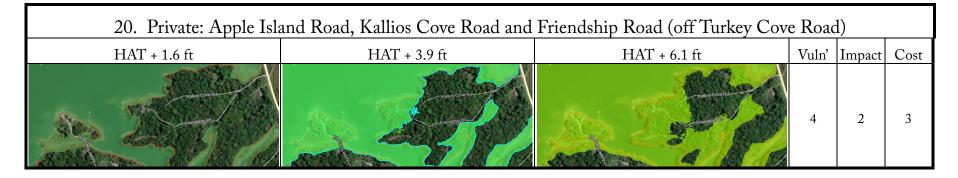

b) In the images, State roads are shown as thick black lines, Town roads as thick ivory lines and Private roads as thin white lines; see for example 11. Cold Storage Road.

c) For this study, vulnerability, impact and cost estimates are on a scale of 0 to 5, where 5 is the most concerning and 0 the least.

e) Vulnerability based on impact of SLR, e.g V=5 when road is significantly flooded at HAT + 3.9 ft

e) Impact based on emergency response, peninsula evacuation, etc.

F) Costs are rough relative estimates, e.g. C=5 for a bridge across Rackliff Island Causeway, compared to C=1 to fix flooding at Wallston Road near Taylors Point Road.