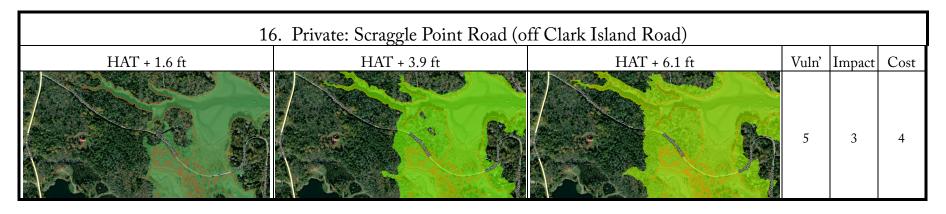

| 5     | 5      | 5    |

| 14. State: Route 131 by Wildcat |              |              |       |        |      |  |
|---------------------------------|--------------|--------------|-------|--------|------|--|
| HAT + 1.6 ft                    | HAT + 3.9 ft | HAT + 6.1 ft | Vuln' | Impact | Cost |  |
|                                 |              |              | 5     | 5      | 4    |  |

| 15. State: Route 131 by Ripley Creek |              |              |       |        |      |  |
|--------------------------------------|--------------|--------------|-------|--------|------|--|
| HAT + 1.6 ft                         | HAT + 3.9 ft | HAT + 6.1 ft | Vuln' | Impact | Cost |  |
|                                      |              |              | 2     | 5      | 3    |  |





|              | 18. Private: Co-Op Road (c | off Route 131) |       |        |      |
|--------------|----------------------------|----------------|-------|--------|------|
| HAT + 1.6 ft | HAT + 3.9 ft               | HAT + 6.1 ft   | Vuln' | Impact | Cost |
|              |                            |                | 5     | 3      | 4    |





|