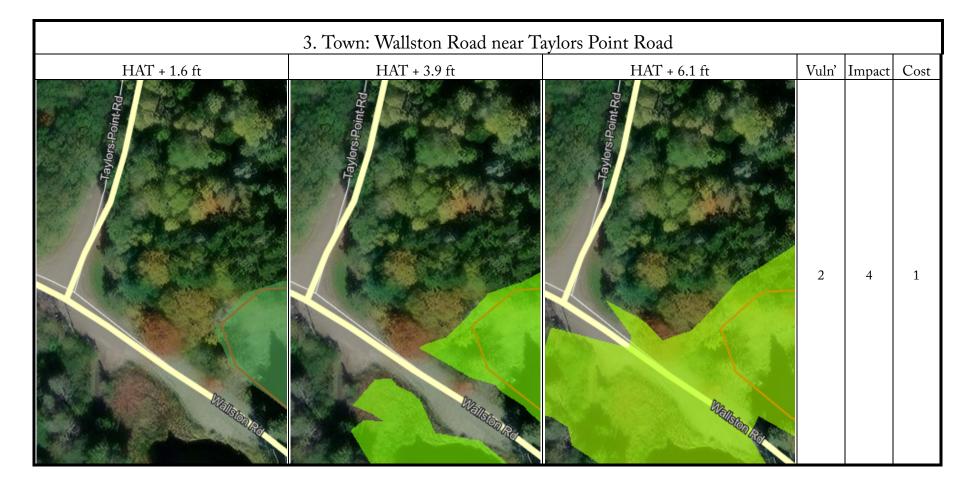

e) Vulnerability based on impact of SLR, e.g V=5 when road is significantly flooded at HAT + 3.9 ft

e) Impact based on emergency response, peninsula evacuation, etc.

F) Costs are rough relative estimates, e.g. C=5 for a bridge across Rackliff Island Causeway, compared to C=1 to fix flooding at Wallston Road near Taylors Point Road.