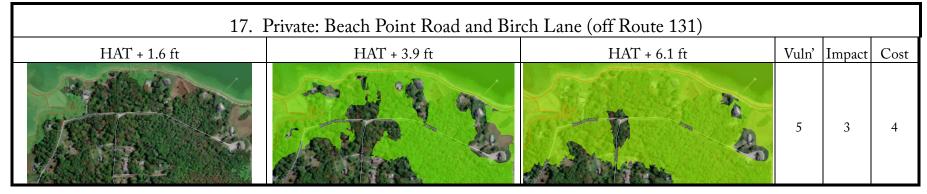

b) In the images, State roads are shown as thick black lines, Town roads as thick ivory lines and Private roads as thin white lines; see for example 11. Cold Storage Road.

c) For this study, vulnerability, impact and cost estimates are on a scale of 0 to 5, where 5 is the most concerning and 0 the least.

e) Vulnerability based on impact of SLR, e.g V=5 when road is significantly flooded at HAT + 3.9 ft

e) Impact based on emergency response, peninsula evacuation, etc.

F) Costs are rough relative estimates, e.g. C=5 for a bridge across Rackliff Island Causeway, compared to C=1 to fix flooding at Wallston Road near Taylors Point Road.