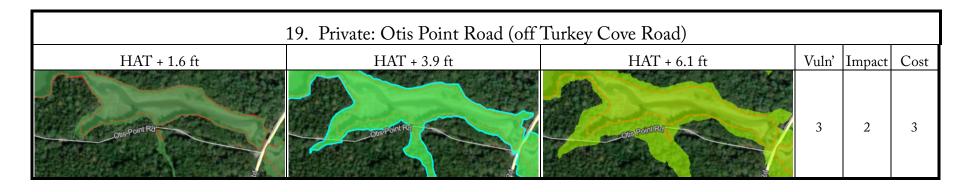

b) In the images, State roads are shown as thick black lines, Town roads as thick ivory lines and Private roads as thin white lines; see for example 11. Cold Storage Road.

c) For this study, vulnerability, impact and cost estimates are on a scale of 0 to 5, where 5 is the most concerning and 0 the least.

e) Vulnerability based on impact of SLR, e.g V=5 when road is significantly flooded at HAT + 3.9 ft

e) Impact based on emergency response, peninsula evacuation, etc.

F) Costs are rough relative estimates, e.g. C=5 for a bridge across Rackliff Island Causeway, compared to C=1 to fix flooding at Wallston Road near Taylors Point Road.